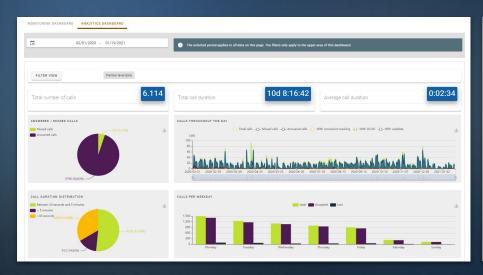

#### **EVALUATION - WHERE DO I SEE MY DATA?**

Google Analytics & matelso- Pushing and analyzing call data Integrations 2.0 - Custom Push

matelso Knowledge Base - Integrations

Evaluation in the matelso Control Panel **Pashboare**:

| ANRUFE PRO URL       |                                        |               |          |                    |                      |             | Ш | <u>+</u> | C |
|----------------------|----------------------------------------|---------------|----------|--------------------|----------------------|-------------|---|----------|---|
| Wert                 |                                        |               |          | Total calls $\psi$ | Accepted             | Lost        |   |          |   |
| https:/              |                                        |               |          | 1112               | 1054                 | 58          |   |          |   |
| https:/              |                                        |               |          | 671                | 640                  | 31          |   |          |   |
| https:/              | t/wir-sind-fuer-sie-da/                |               |          | 367                | 360                  | 7           |   |          |   |
| https:/              | unden/produkte/strom                   |               |          | 262                | 257                  | 5           |   |          |   |
| https:/              | t-anfahrt/wir-sind-fuer-sie-da/        |               |          | 252                | 237                  | 15          |   |          |   |
| https:/              | unden/produkte/netzanschluesse/erdgas/ |               |          | 223                | 219                  | 4           |   |          |   |
| https:/              | V.                                     |               |          | 202                | 199                  | 3           |   |          |   |
| https:/              |                                        |               |          | 189                | 178                  | 11          |   |          |   |
| https:/              | unden/produkte/strom/regionalstrom/    |               |          | 165                | 155                  | 10          |   |          |   |
| https:/              | eln/                                   |               |          | 147                | 143                  | 4           |   |          |   |
|                      |                                        |               |          |                    | Lines per page: 10 w | 1-10 of 159 |   | <        | > |
| ANRUFE PRO SUCHMASCI | NINE                                   | Total calls 👉 | Accepted |                    | Lost                 |             | ш | <u>+</u> | С |
| google               |                                        | 3423          | 3258     |                    | 165                  |             |   |          |   |
| google germany       |                                        | 1371          | 1326     |                    | 45                   |             |   |          |   |
|                      |                                        | 777           | 719      |                    | 58                   |             |   |          |   |
| google luxembourg    |                                        | 42            | 39       |                    | 3                    |             |   |          |   |
| t-online             |                                        | 8             | 7        |                    | 1                    |             |   |          |   |
| bing                 |                                        | 6             | 6        |                    | 0                    |             |   |          |   |
| google uk            |                                        | 2             | 2        |                    | 0                    |             |   |          |   |
| google belgium       |                                        | 2             | 2        |                    | 0                    |             |   |          |   |
| google italy         |                                        | 1             | 11       |                    | 0                    |             |   |          |   |
| myway                |                                        | 1             | 1        |                    | 0                    |             |   |          |   |
|                      |                                        |               |          |                    | Lines per page: 10 → | 1-10 of 14  |   | <        | > |