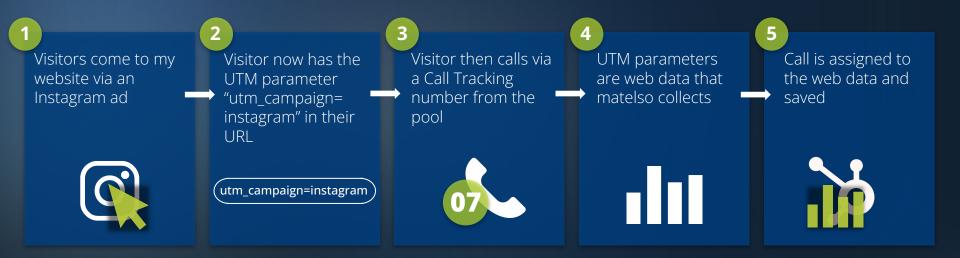

PRACTICAL EXAMPLE – DYNAMIC TELEPHONE NUMBERS

Retailer Kleiderkauf.com has various online campaigns on Facebook, Instagram, YouTube, etc.

# They would like to know:

- Which call came from which campaign?
- How many calls do the individual campaigns generate?

# **EXAMPLE – WEBSITE VISITORS**

**EVALUATION - DYNAMIC TELEPHONE NUMBERS** 

Evaluating online campaigns

| Sources  |                       | Calls |
|----------|-----------------------|-------|
| in       | $\leftarrow$          | 38    |
| •        | $\leftarrow$          | 41    |
| D        | $\longleftrightarrow$ | 10    |
| <b>(</b> | $\leftarrow$          | 29    |