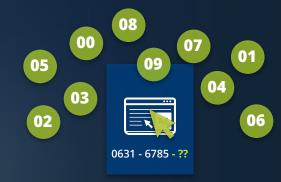

# THE PRINCIPLE BEHIND DYNAMIC POOLS

#### Problem:

Which web user is behind a call?

10 people

Data from 10 web users

2 callers

Which 2 people called?

#### **Solution:**

0631 - 6785 ??

- What kinds of Call Tracking numbers are there?
- The difference between web data and call data
- Practical example static telephone numbers
- Practical example dynamic telephone numbers
- Practical example combination
- How can I implement scenarios like these?